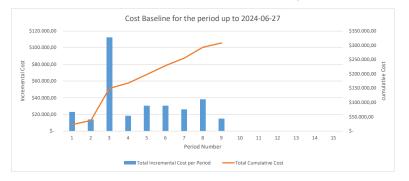

| \A/il_                       | mont Pharmacy Drone Deliv                                                                                                                                                          | ony Project EVA SECTIO                                                                                                              | ON 2 Act                                               | tuale                    |                       |                                  |                             |                              |              |                             |              |                            |                |                            |              |               |          |          |          |          |          |          |                             |
|------------------------------|------------------------------------------------------------------------------------------------------------------------------------------------------------------------------------|-------------------------------------------------------------------------------------------------------------------------------------|--------------------------------------------------------|--------------------------|-----------------------|----------------------------------|-----------------------------|------------------------------|--------------|-----------------------------|--------------|----------------------------|----------------|----------------------------|--------------|---------------|----------|----------|----------|----------|----------|----------|-----------------------------|
|                              | ision date: 2023-03-15                                                                                                                                                             | ery Project - EVA - SECTIO                                                                                                          | JN Z - AC                                              | tuais                    |                       |                                  |                             |                              |              |                             |              |                            |                |                            |              |               |          |          |          |          |          |          |                             |
|                              |                                                                                                                                                                                    |                                                                                                                                     |                                                        |                          |                       |                                  |                             |                              |              |                             |              |                            |                |                            |              |               |          |          |          |          |          |          |                             |
| Kev                          | ision Number: 1                                                                                                                                                                    |                                                                                                                                     |                                                        |                          |                       |                                  |                             |                              |              |                             |              |                            |                |                            |              |               |          |          |          |          |          |          |                             |
| the Dron                     | neTech budget covers both the "plan" and "project" phases                                                                                                                          |                                                                                                                                     |                                                        |                          |                       |                                  |                             |                              |              |                             |              |                            |                |                            |              |               |          |          |          |          |          |          |                             |
| 3. for the "<br>C. as the pr | handover", only the DroneTech project manager will be involved in the tra<br>oject start is January 5th 2024, but there is a potential of known-unknown                            | nsition to operations<br>s, both planning and contract negotiation will be carried out in late                                      | e 2023                                                 |                          |                       |                                  |                             |                              |              |                             |              |                            |                |                            |              |               |          |          |          |          |          |          |                             |
| ). the Gan                   | tt bars with the red border are those on the critical path                                                                                                                         |                                                                                                                                     |                                                        |                          |                       |                                  |                             |                              |              |                             |              |                            |                |                            |              |               |          |          |          |          |          |          |                             |
| the spre                     | rocurement costs for the drones and maintenance/spare parts are consided of the total cost per WBS item across time follows the Gantt, and it is                                   | lered as investment and, for NPV computation purposes, charges<br>partitioned pro-rata across the the periods covered by each activ | d on the first week of th<br>vity (see Cost Estimate o | e project<br>page)       |                       |                                  |                             |                              |              |                             |              |                            |                |                            |              |               |          |          |          |          |          |          |                             |
|                              | ,                                                                                                                                                                                  | , , , , , , , , , , , , , , , , , , , ,                                                                                             |                                                        |                          |                       |                                  |                             |                              |              |                             |              |                            |                |                            |              |               |          |          |          |          |          |          |                             |
|                              | Control account list                                                                                                                                                               | Rationale for EVA computation                                                                                                       | PV<br>Planned Value                                    | AC<br>Actual Cost        |                       |                                  |                             |                              |              |                             |              |                            |                |                            |              |               |          |          |          |          |          |          |                             |
|                              | ControlAccount 01 Procurement                                                                                                                                                      | only completed                                                                                                                      | 92136                                                  | 92136                    | 5                     |                                  |                             |                              |              |                             |              |                            |                |                            |              |               |          |          |          |          |          |          |                             |
|                              | ControlAccount 02 ProjectManagement<br>ControlAccount 03 Initiation                                                                                                                | % of completion<br>only completed                                                                                                   | 82240<br>31300                                         | 82240<br>31300           | 2                     |                                  |                             |                              |              |                             |              |                            |                |                            |              |               |          |          |          |          |          |          |                             |
|                              | ControlAccount 04 DroneAndOperationsCustomization                                                                                                                                  | only completed                                                                                                                      | 37850                                                  | 37850                    | 0                     |                                  |                             |                              |              |                             |              |                            |                |                            |              |               |          |          |          |          |          |          |                             |
|                              | ControlAccount 05 ITSystemsIntegration ControlAccount_06_SystemIntegrationAndTraining                                                                                              | only completed<br>% of completion                                                                                                   | 34774                                                  | 34774                    | 1                     |                                  |                             |                              |              |                             |              |                            |                |                            |              |               |          |          |          |          |          |          |                             |
|                              | ControlAccount 07 StartOperations                                                                                                                                                  | % of completion                                                                                                                     |                                                        |                          |                       |                                  |                             |                              |              |                             |              |                            |                |                            |              |               |          |          |          |          |          |          |                             |
|                              |                                                                                                                                                                                    |                                                                                                                                     |                                                        |                          |                       |                                  |                             |                              | LAN          |                             |              |                            |                |                            | PROJECT, AS  | OF 2024-06-27 |          |          |          |          |          | HANDOVER |                             |
|                              |                                                                                                                                                                                    |                                                                                                                                     |                                                        |                          |                       | -                                |                             | <del>- '</del>               | 2023         |                             |              |                            |                | Period                     |              | 2024          |          |          |          |          |          |          |                             |
|                              |                                                                                                                                                                                    |                                                                                                                                     |                                                        |                          |                       | endar weeks                      |                             |                              | 1 2          | 3                           | 4            | 5                          | 6              | 7                          | 8            | 9             | 10       | 11       | 12       | 13       | 14       | 15       |                             |
|                              |                                                                                                                                                                                    |                                                                                                                                     |                                                        |                          | Cale                  | indar weeks                      | working days                | 21                           | 20           | 20                          | 20           | 20                         | 20 Wes         | eks in 4 week incre<br>20  | ments<br>20  | 20            | 20       | 20       | 20       | 20       | 20       | 11       |                             |
|                              |                                                                                                                                                                                    |                                                                                                                                     |                                                        |                          |                       |                                  | actual working              | 21                           | 20           | 20                          | 20           | 20                         | 20             | 20                         | 20           | 9             |          |          |          |          |          |          |                             |
| VBS                          | Task Name                                                                                                                                                                          | Control account                                                                                                                     | Start date                                             | End date                 | Working Start         | End                              | Total cost                  | 45 to 48                     | 49 to 52     | 1 to 4                      | 5 to 8       | 9 to 12                    | 13 to 16       | 17 to 20                   | 21 to 24     | 25 to 28      | 29 to 32 | 33 to 36 | 37 to 40 | 41 to 44 | 45 to 48 | 49 to 51 | Totals                      |
|                              | Procurement of new drones and maintenance/spare parts- done as investment in week 1 of the project                                                                                 | ControlAccount_01_Procurement                                                                                                       |                                                        |                          |                       |                                  |                             |                              |              | \$ 92.136.00                |              |                            |                |                            |              |               |          |          |          |          |          |          | \$ 92.136,0                 |
|                              | Project Management and Reporting                                                                                                                                                   |                                                                                                                                     |                                                        |                          |                       |                                  |                             |                              |              | JZ 130,00                   |              |                            |                |                            |              |               |          |          |          |          |          |          | 92.136,0                    |
| 1.0                          | Includes post-initial delivery support to operations to phase-in into<br>Business As Usual, plus knowledge transfer and communication with<br>stakeholders by the project manager) | ControlAccount_02_ProjectManagement                                                                                                 | 2023-11-06                                             | 2024-12-16               | 291                   | 45 2024/54                       | \$ 128.040.00               | 1 S 8800 00                  | \$ 8800.00   | \$ 8800.00                  | \$ 8800.00   | \$ 8800.00                 | 0 5 8800 00    | \$ 8.800.00                | \$ 8,800.00  | c 2 950 00    |          |          |          |          |          |          | \$ 128.040,00               |
|                              | Monthly progress meeting with stakeholders (11, 2h each in                                                                                                                         |                                                                                                                                     |                                                        |                          | 2023/4                | 45 2024/51                       | \$ 128.040,00               | \$ 8.800,00                  | \$ 8.800,00  | \$ 8800,00                  | \$ 8.800,00  | \$ 8800,00                 | 5 8.800,00     | \$ 8.800,00                | \$ 8.800,00  | \$ 3.960,00   |          |          |          |          |          |          | 5 128.040,00                |
|                              | preparation, 1h execution) Jan-Nov                                                                                                                                                 | ControlAccount_02_ProjectManagement                                                                                                 |                                                        |                          | 6 2024/               | 1 2024/44                        | \$ 5.280,00                 | -                            |              | \$ 880,00                   | \$ 440,00    | \$ 440,00                  | 0 \$ 440,00    | \$ 440,00                  | \$ 440,00    |               |          |          |          |          |          |          | \$ 5.280,00                 |
|                              | Phase: Initiation and contract/plan definition                                                                                                                                     |                                                                                                                                     |                                                        |                          |                       |                                  |                             |                              |              |                             |              |                            |                |                            |              |               |          |          |          |          |          |          | s -                         |
| 1.1.1                        | Develop Scope and Plan<br>Engage Stakeholders                                                                                                                                      | ControlAccount_03_Initiation                                                                                                        | 2023-11-06                                             | 2023-11-30               | 19 2023/4             | 45 2023/48                       | \$ 9.000,00                 | \$ 9.000,00                  |              |                             |              |                            |                |                            |              |               |          |          |          |          |          |          | \$ 9.000,00                 |
| 1.1.2                        | (included within the activities of the Project Manager, and therefore no<br>allocation)                                                                                            | ControlAccount_03_Initiation                                                                                                        | 2023-11-06                                             | 2024-12-16               |                       |                                  | s -                         |                              |              |                             |              |                            |                |                            |              |               |          |          |          |          |          |          | s -                         |
|                              | Define contract                                                                                                                                                                    | ControlAccount_03_Initiation                                                                                                        | 2023-12-02                                             | 2023-12-29               |                       |                                  | \$ 10.400,00                |                              | \$ 5.200,00  | S 10.700.00                 |              |                            |                |                            |              |               |          |          |          |          |          |          | S 10.400,00<br>S 10.700.00  |
|                              | System design - define IT and engineering requirements  Define revised cost estimates, and risk management plan                                                                    | ControlAccount 03 Initiation ControlAccount_03_Initiation                                                                           | 2024-01-05<br>2024-01-29                               | 2024-01-26<br>2024-02-09 |                       |                                  | \$ 10.700,00<br>\$ 1.200.00 |                              |              | \$ 10.700,00                | \$ 1,200,00  |                            |                |                            |              |               |          |          |          |          |          |          | \$ 10.700,0                 |
|                              | Approval of new revised budget and staffing                                                                                                                                        | ControlAccount_02_ProjectManagement                                                                                                 | 2024-02-12                                             | 2024-02-16               | 5 2024/               | 7 2024/7                         | \$ 1.600,00                 |                              |              |                             | \$ 1.600,00  |                            |                |                            |              |               |          |          |          |          |          |          | \$ 1.600,00                 |
| .2                           | Phase: Drones and operations adaptation activities                                                                                                                                 |                                                                                                                                     |                                                        |                          |                       |                                  |                             |                              |              |                             |              |                            |                |                            |              |               |          |          |          |          |          |          | ٠.                          |
| 1.2.1                        | Drone flight operations processes adaptation                                                                                                                                       | ControlAccount 04 DroneAndOperationsCustomization                                                                                   | 2024-02-19                                             | 2024-03-01               |                       | 8 2024/9                         |                             |                              |              |                             | \$ 2.650,00  |                            |                |                            |              |               |          |          |          |          |          |          | \$ 5.300,0                  |
|                              | Engineering requirements for drone changes  Approval of engineering changes and associated costs                                                                                   | ControlAccount_04_DroneAndOperationsCustomization ControlAccount_02_ProjectManagement                                               | 2024-03-04<br>2024-03-18                               | 2024-03-15<br>2024-03-22 | 10 2024/1             | 10 2024/11<br>12 2024/12         | \$ 4.900,00<br>\$ 1.600.00  |                              |              |                             |              | \$ 4.900,00<br>\$ 1.600.00 | 0              |                            |              |               |          |          |          |          |          |          | \$ 4.900,0<br>\$ 1.600,0    |
|                              | Engineering sub-project                                                                                                                                                            | ControlAccount_04_DroneAndOperationsCustomization                                                                                   | 2024-03-18                                             | 2024-03-22               |                       |                                  | \$ 27.650,00                |                              |              |                             |              | 5 1.800,00                 |                | \$ 9.216,67                | \$ 9.216,67  |               |          |          |          |          |          |          | \$ 27.650,0                 |
| 1.2.5                        | Approval of tests of modified drones                                                                                                                                               | ControlAccount_02_ProjectManagement                                                                                                 | 2024-06-17                                             | 2024-06-21               | 5 2024/2              | 25 2024/25                       | \$ 1.600,00                 |                              |              |                             |              |                            |                |                            |              | \$ 1.600,00   |          |          |          |          |          |          | \$ 1.600,0                  |
| 1.3                          | Phase: IT integration development                                                                                                                                                  | I                                                                                                                                   |                                                        |                          |                       |                                  |                             |                              |              |                             |              |                            |                |                            |              |               |          |          |          |          |          |          | s -                         |
| 1.3.1                        | Prototype and pilot test with stakeholders                                                                                                                                         | ControlAccount_05_ITSystemsIntegration                                                                                              | 2024-02-18                                             | 2024-02-22               | 4 2024                | 8 2024/8                         | \$ 3.680,00                 |                              |              |                             | S 3.680.00   |                            |                |                            |              |               |          |          |          |          |          |          | \$ 3.680,0                  |
| 1.3.2                        | proposed integration on mock-up, including data                                                                                                                                    |                                                                                                                                     | 20                                                     | 2024                     |                       |                                  |                             |                              |              |                             | > 3.680,00   |                            |                |                            |              |               |          |          |          |          |          |          |                             |
|                              | Develop mobile app and all other software and dataflows integration                                                                                                                | ControlAccount_05_ITSystemsIntegration                                                                                              | 2024-02-29                                             | 2024-05-10               |                       |                                  | \$ 30.320,00                |                              |              |                             |              | \$ 12.128,00               | 0 \$ 12.128,00 | \$ 6.064,00<br>\$ 1.600.00 |              | 1             | -        |          | -        |          |          |          | \$ 30.320,0                 |
| 1.3.4                        | Approval of software application for integration Integrate software and data with Wilmont and test                                                                                 | ControlAccount_02_ProjectManagement ControlAccount_05_ITSystemsIntegration                                                          | 2024-05-13<br>2024-05-20                               | 2024-05-17<br>2024-07-12 | 3 2024/2<br>40 2024/2 | 20 2024/20                       | \$ 1.600,00                 | 1                            |              |                             |              |                            |                | > 1.600,00                 | \$ 19.800,00 | \$ 8.910,00   | 1        |          |          |          |          |          | \$ 1.600,0<br>\$ 39.600,0   |
|                              | Final IT systems integration approval                                                                                                                                              | ControlAccount_02_ProjectManagement                                                                                                 | 2024-07-15                                             | 2024-07-19               |                       |                                  | \$ 1.600,00                 |                              |              |                             |              |                            |                |                            |              |               |          | 1        |          |          |          |          | \$ 1.600,00                 |
| 1.4                          | Phase: integration software and drones                                                                                                                                             | I                                                                                                                                   |                                                        |                          |                       |                                  |                             |                              |              |                             |              |                            |                |                            |              |               |          |          |          |          |          |          |                             |
|                              | Test integration of all the software components with hardware                                                                                                                      | ControlAccount_06_ SystemIntegrationAndTraining                                                                                     | 2024-07-22                                             | 2024-08-09               | 15                    | 2024/77                          | 40.00                       |                              |              |                             |              |                            |                |                            |              |               |          |          |          |          |          |          |                             |
|                              | Approval of hardware and software integration results                                                                                                                              | ControlAccount_02_ProjectManagement                                                                                                 | 2024-08-12                                             | 2024-08-16               | 5 2024/3              | 33 2024/33                       | \$ 18.300,00                |                              |              |                             |              |                            |                |                            |              |               |          | 1        | †        |          |          |          | \$ 18.300,00<br>\$ 1.600,00 |
|                              | Develop operational manuals and training material, pilot training                                                                                                                  | ControlAccount_06_ SystemIntegrationAndTraining                                                                                     | 2024-07-22                                             | 2024-08-30               |                       | 30 2024/35                       |                             |                              |              |                             |              |                            |                |                            |              |               |          |          |          |          |          |          | s -                         |
| 1.5                          | Phase: Start operations                                                                                                                                                            | 1                                                                                                                                   |                                                        |                          |                       |                                  |                             |                              |              |                             |              |                            |                |                            |              |               |          |          |          |          |          |          |                             |
| 1.5.1                        | Approval final go/nogo                                                                                                                                                             | ControlAccount 07 StartOperations                                                                                                   | 2024-09-02                                             |                          |                       | 36 2024/36                       |                             |                              |              |                             |              |                            |                |                            |              |               |          |          |          |          |          |          | \$ 1.600,00                 |
| 1.5.2                        | Deliver training to stores and operational staff                                                                                                                                   | ControlAccount_07_StartOperations ControlAccount_07_StartOperations                                                                 | 2024-09-09<br>2024-09-09                               |                          |                       | 37 2024/39<br>37 2024/40         |                             |                              |              |                             |              |                            |                |                            |              |               |          |          |          | 1        |          |          | S -                         |
| 1.5.4                        | Communication/advertisement plan execution  Initiate deliveries by drone under monitoring from project team                                                                        | ControlAccount_07_StartOperations  ControlAccount_07_StartOperations                                                                | 2024-09-09                                             | 2024-10-04               |                       | 41 2024/42                       |                             | ,                            |              |                             |              |                            |                |                            |              |               |          |          |          |          | 1        |          | \$ 7.880,0                  |
|                              |                                                                                                                                                                                    |                                                                                                                                     |                                                        |                          |                       | 12.7, 12                         | ,00                         |                              |              |                             |              |                            |                |                            |              |               |          |          |          |          |          |          |                             |
|                              | Close down project - activities involving the project manager supporting<br>Monitor operations for one month                                                                       | the operations team, ControlAccount 02 ProjectManagement                                                                            | 2024-10-07                                             | 2024-11-15               | 30 2024/4             | 41 2024/46                       | s -                         |                              | _            |                             |              |                            |                |                            |              |               |          |          |          |          |          |          | s -                         |
| 1.6.2                        | Document lessons learned                                                                                                                                                           | ControlAccount_02_ProjectManagement                                                                                                 | 2024-10-07                                             | 2024-11-15               | 30 2024/4             | 41 2024/46                       | \$ -                        |                              |              |                             |              |                            |                |                            |              |               |          |          |          |          |          |          | s -                         |
| 1.6.3                        | Disband project team and hand-over to operations                                                                                                                                   | ControlAccount 02 ProjectManagement                                                                                                 | 2024-11-18                                             | 2024-11-29               |                       | 47 2024/48                       | \$ -                        | _                            |              |                             |              |                            |                |                            |              |               | -        |          | -        |          |          |          | S -                         |
| 1.6.4                        | Finalize review control accounts and report to management                                                                                                                          | ControlAccount_02_ProjectManagement                                                                                                 | 2024-11-18                                             | 2024-11-29               |                       | 47 2024/48                       |                             |                              |              |                             |              |                            |                |                            |              |               |          |          |          |          |          |          | s -                         |
| 1.6.5                        | Prepare and deliver final report to stakeholders                                                                                                                                   | ControlAccount 02 ProjectManagement                                                                                                 | 2024-12-02                                             | 2024-12-16               | 11 2024/4             | 49 2024/51                       | \$ -                        |                              |              |                             |              |                            |                |                            |              |               |          |          |          |          |          |          | S -                         |
|                              |                                                                                                                                                                                    |                                                                                                                                     |                                                        | Total                    | Incremental Actual Co |                                  |                             | \$ 23.000,00                 | \$ 14.000,00 | \$ 112.516,00               | \$ 18.370,00 | \$ 27.868,00               | 0 \$ 30.584,67 | \$ 26.120,67               | \$ 38.256,67 | \$ 14.470,00  | s -      | s -      | s -      | s -      | s -      | s -      | s -                         |
|                              |                                                                                                                                                                                    |                                                                                                                                     |                                                        |                          | Total Cumulativ       | ve Actual Cost                   |                             | \$ 23.000,00<br>\$ 23.000,00 | 37.000,00    | 149.516,00                  | 167.886,00   | 195.754,00                 | 226.338,67     | 252.459,33                 | 290.716,00   | 305.186,00    |          |          |          |          |          |          | \$ 405.586,0                |
|                              |                                                                                                                                                                                    |                                                                                                                                     |                                                        |                          |                       | ost per Period<br>imulative Cost |                             | \$ 23.000,00                 | \$ 14.000,00 | \$ 112.516,00<br>149.516,00 | \$ 18.370,00 |                            |                | \$ 26.120,67<br>255.109,33 | 293.366,00   | 308.276,00    |          |          |          |          |          |          | > 405.586,00                |
|                              |                                                                                                                                                                                    |                                                                                                                                     |                                                        |                          |                       |                                  |                             |                              |              |                             |              |                            |                |                            |              |               |          |          |          |          |          |          |                             |