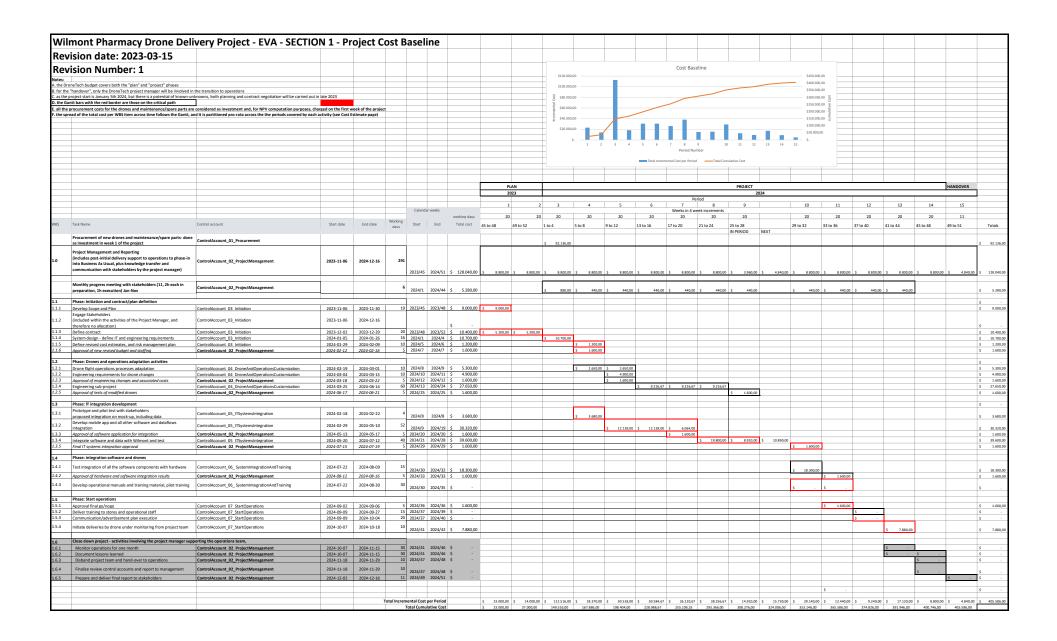

#### PROJECT OVERALL STATUS AND INDICES

As of 2024-06-27, due to the above mentioned conditions and progress status: behind planned cost, due to partial and delayed activities

the project is behind schedule and with actual costs that,

Project SV: -43667 Project SPI: 86%

while as planned, exceed earned value

|                                                   |                               |      | PV        |    | AC        | EV |            | SV    |      | SPI  | Reason for the results                                                                          |
|---------------------------------------------------|-------------------------------|------|-----------|----|-----------|----|------------|-------|------|------|-------------------------------------------------------------------------------------------------|
| Control account list                              | Rationale for EVA computation | Plan | ned Value | Ac | tual Cost |    |            |       |      |      |                                                                                                 |
| ControlAccount_01_Procurement                     | only completed                | \$   | 92.136    | \$ | 92.136    | \$ | 92.136 \$  |       | -    | 100% | on time                                                                                         |
| ControlAccount_02_ProjectManagement               | % of completion               | \$   | 84.280    | \$ | 83.840    | \$ | 83.840 \$  | (4    | 140) | 99%  | a monthly management meeting not carried out, but will not be rolled over to next period-saving |
| ControlAccount_03_Initiation                      | only completed                | \$   | 31.300    | \$ | 31.300    | \$ | 31.300 \$  |       | -    | 100% | on time                                                                                         |
| ControlAccount_04_DroneAndOperationsCustomization | only completed                | \$   | 37.850    | \$ | 35.200    | \$ | 23.333 \$  | (14.5 | 517) | 62%  | no testing done and incomplete activities not counted                                           |
| ControlAccount_05_ITSystemsIntegration            | only completed                | \$   | 62.710    | \$ | 62.710    | \$ | 34.000 \$  | (28.7 | 710) | 54%  | no testing done and incomplete activities not counted                                           |
| ControlAccount_06_ SystemIntegrationAndTraining   | % of completion               | \$   | -         | \$ | -         | \$ | -          |       |      |      |                                                                                                 |
| ControlAccount_07_StartOperations                 | % of completion               | \$   | -         | \$ | -         | \$ | -          |       |      |      |                                                                                                 |
|                                                   | Project level                 | \$   | 308 276   | \$ | 305 186   | \$ | 264 609 \$ | (43.6 | 67)  | 869  | ¥                                                                                               |