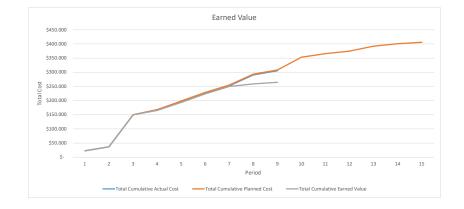

These are the cumulative PV, AC, EV and SV plus SPI in each month (for details by control account and charts, see section 3):

|                               | PI        | AN        | PROJECT, AS OF 2024-06-27 |            |            |            |            |             |               |            |            |            |            |            |            |  |  |
|-------------------------------|-----------|-----------|---------------------------|------------|------------|------------|------------|-------------|---------------|------------|------------|------------|------------|------------|------------|--|--|
|                               | 2         | 023       | 2024                      |            |            |            |            |             |               |            |            |            |            |            |            |  |  |
| Period                        | 1         | 2         | 3                         | 4          | 5          | 6          | 7          | 8           | 9 (pro quota) | 10         | 11         | 12         | 13         | 14         | 15         |  |  |
| Total Cumulative Planned Cost | \$ 23.000 | \$ 37.000 | \$ 149.516                | \$ 167.886 | \$ 198.404 | \$ 228.989 | \$ 255.109 | \$ 293.366  | \$ 308.276    | \$ 353.146 | \$ 365.586 | \$ 374.826 | \$ 391.946 | \$ 400.746 | \$ 405.586 |  |  |
| Total Cumulative Actual Cost  | \$ 23.000 | \$ 37.000 | \$ 149.516                | \$ 167.886 | \$ 195.754 | \$ 226.339 | \$ 252.459 | \$ 290.716  | \$ 305.186    |            |            |            |            |            |            |  |  |
| Total Cumulative Earned Value | \$ 23.000 | \$ 37.000 | \$ 149.516                | \$ 165.236 | \$ 193.104 | \$ 223.689 | \$ 249.809 | \$ 259.049  | \$ 264.609    |            |            |            |            |            |            |  |  |
| Status:                       |           |           |                           |            |            |            |            |             |               |            |            |            |            |            |            |  |  |
| SV                            | 5 -       | \$ -      | \$ -                      | \$ (2.650) | \$ (5.300) | \$ (5.300) | \$ (5.300) | \$ (34.317) | \$ (43.667)   |            |            |            |            |            |            |  |  |
| SPI                           | 1009      | 100%      | 100%                      | 98%        | 97%        | 98%        | 98%        | 88%         | 86%           |            |            |            |            |            |            |  |  |