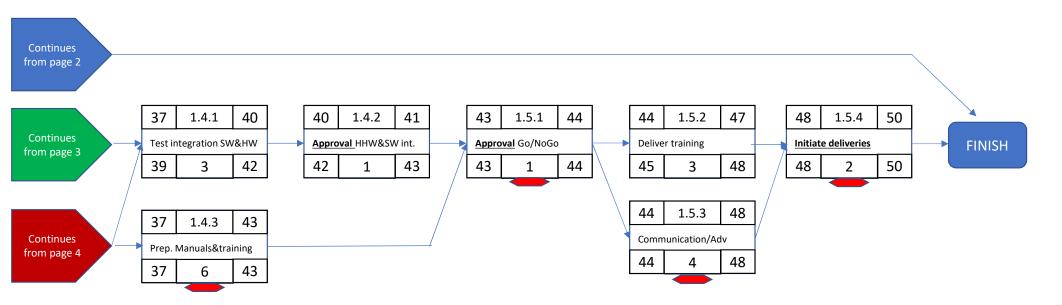

#### NOTES

This is a summarized CPM covering the key activities and approval milestones

Due to the size of the CPM, the next pages contain the CPM as follow:

- 1) Project initial activities (showing also the activities prior to 2024-01-05), linked then to the pages that follow
- 2) Engineering branch
- 3) Software development branch
- 4) Integration and project completion

#### LEGEND

ES= Early Start Page 5 of 5

EF= Early Finish
Title = WBS task description

LS= Late Start

WBSref = WBS code

DUR=Duration, in weeks

LF= Late Finish