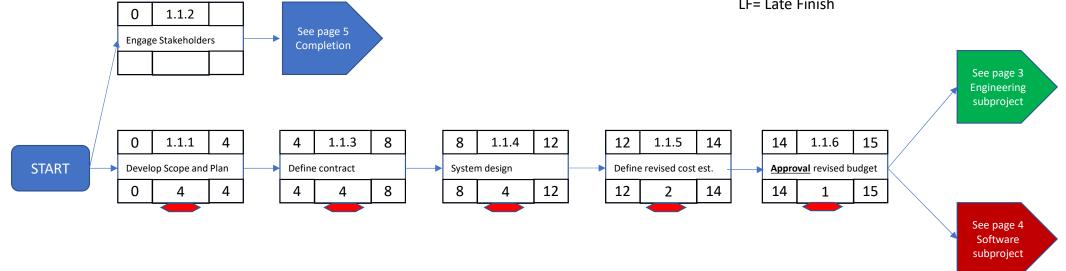

#### NOTES

This is a summarized CPM covering the key activities and approval milestones

Due to the size of the CPM, the next pages contain the CPM as follow:

- 1) Project initial activities (showing also the activities prior to 2024-01-05), linked then to the pages that follow
- 2) Engineering branch
- 3) Software development branch
- 4) Integration and project completion

#### LEGEND

Page 2 of 5

ES= Early Start

WBSref = WBS code

EF= Early Finish

Title = WBS task description

LS= Late Start

DUR=Duration, in weeks

LF= Late Finish

Document Revision 1 Document Revision Date 2023-03-03

ES EF WBSref Title LS DUR LF LEGEND

ES= Early Start

LF= Late Finish

Page 3 of 5

WBSref = WBS code EF= Early Finish Title = WBS task description LS= Late Start DUR=Duration, in weeks