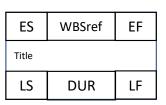

#### **LEGEND**

| ES    | WBSref | EF |
|-------|--------|----|
| Title |        |    |
| LS    | DUR    | LF |

ES= Early Start

WBSref = WBS code

EF= Early Finish

Title = WBS task description

LS= Late Start

DUR=Duration, in weeks

LF= Late Finish